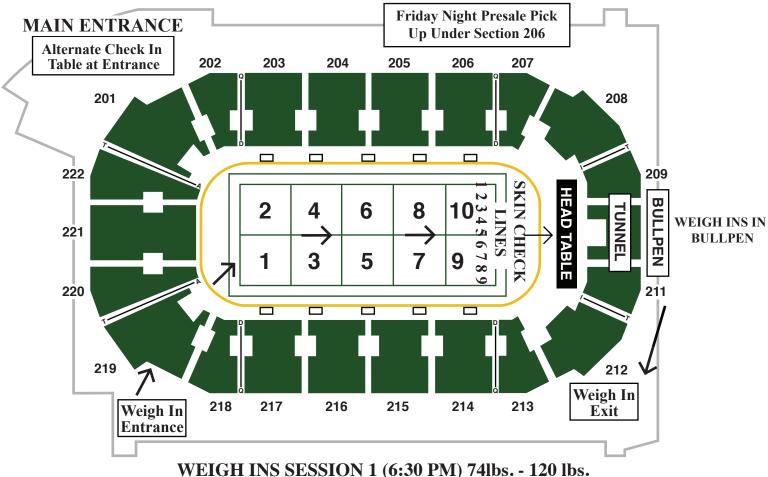

## JUNIOR HIGH STATE WEIGH IN INFORMATION

WEIGH INS SESSION 1 (6:30 PM) 74bs. - 120 bs.
LINE 1- 74 (Scale 1), 78 (Scale 2), 120 (Scale 3) LINE 2- 84 (Scale 4), 90 (Scale 5) LINE 3- 96 (Scale 6), 102 (Scale 7) LINE 4- 108 (Scale 1), 114 (Scale 2) WEIGH IN SESSION 2 (7:15 PM) 126 bs. - 249 bs.
LINE 5- 126 (Scale 1) LINE 6- 132 (Scale 2), 138 (Scale 3) LINE 7- 146 (Scale 4), 154 (Scale 5) LINE 8- 164 (Scale 6), 176 (Scale 6) LINE 9- 209 (Scale 7), 249 (Scale 7)

LINE UP IN SKIN CHECK LINE UPON ARRIVAL TO ARENA PARENTS AND COACHES ARE NOT PERMITTED ON ARENA FLOOR/BULLPEN. WRESTLERS ONLY FOOD AND DRINKS ARE NOT ALLOWED ON ARENA FLOOR/BULLPEN DURING WEIGH INS WEIGH INS OCCUR ON FRIDAY ONLY & CONCLUDE @ 8:30 PM